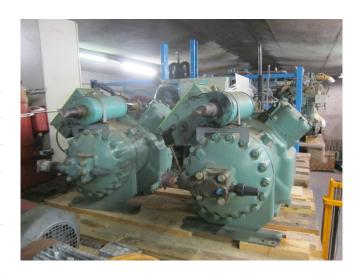

## Used Carlyle / Carrier 06E 2250 610 E

Used Carlyle / Carrier 06E 2250 610 E Freon compressor. This unit has a cooling capacity of 65,4 kW at  $+7^{\circ}\text{C}/+55^{\circ}\text{C}$ .

\*Why choose for HOSBV? Were not only the largest used refrigeration specialist in Europe, but also, we deliver all equipment including an extensive test, warranty and industrial cleaning. \*Optional we can also perform a new paint job and arrange the logistics.