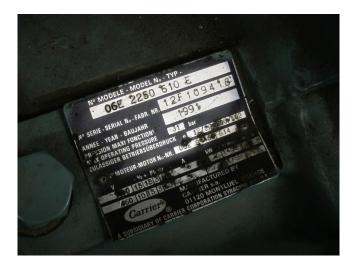

### **Specifications**

| Brand             | Carlyle / Carrier       |
|-------------------|-------------------------|
| Туре              | 06E 2250 610 E          |
| Refrigerant       | Freon                   |
| kW at -10°C/+40°C | 65,4*                   |
| Remarks           | # // *Capacity based on |
|                   | +7ºC/+55ºC              |
| Remarks           | R404a - R22 or other    |
|                   | freon types             |
| Sizes             | 850x600x500 mm          |
|                   | (LxWxH)                 |
| Stock             | 1                       |

## Used Carlyle / Carrier 06E 2250 610 E

Used Carlyle / Carrier 06E 2250 610 E Freon compressor. This unit has a cooling capacity of 65,4 kW at  $+7^{\circ}\text{C}/+55^{\circ}\text{C}$ .

\*Why choose for HOSBV? Were not only the largest used refrigeration specialist in Europe, but also, we deliver all equipment including an extensive test, warranty and industrial cleaning. \*Optional we can also perform a new paint job and arrange the logistics.