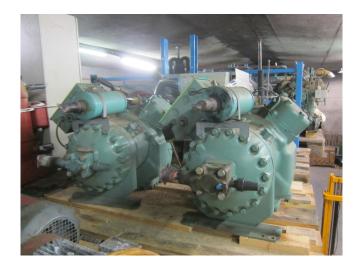

## Used Carlyle / Carrier 06E 2250 610 E

Used Carlyle / Carrier 06E 2250 610 E Freon compressor. This unit has a cooling capacity of 65,4 kW at  $+7^{\circ}\text{C}/+55^{\circ}\text{C}$ .

\*Why choose for HOSBV? Were not only the largest used refrigeration specialist in Europe, but also, we deliver all equipment including an extensive test, warranty and industrial cleaning. \*Optional we can also perform a new paint job and arrange the logistics.